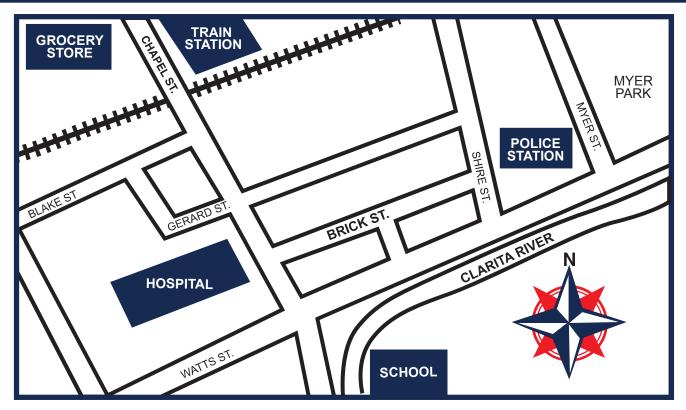

## INTERMEDIATE DIRECTIONS

- 1. LABEL the compass rose with the cardinal and intermediate directions.
- 2. Amy is a police officer and goes to the grocery store after work. What direction should she travel in to go to the grocery store?
  - A. Northwest
- B. South
- C. Southwest
- D. Northeast
- 3. Cindy goes to the park after school. What direction should she travel in to get to the park?
  - A. Southeast
- B. South
- C. Southwest
- D. Northeast
- 4. Charles lives on Brick Street. He needs to head in what direction to go to the grocery store?
  - A. North
- B. Northwest
- C. Northeast
- D. Northsouth
- 5. Dave is a train conductor. He wants to meet an old friend at the Clarita River during his break. In what direction should he travel to go to the river?
  - A. Southwest
- B. Northeast
- C. Northwest
- D. Southeast
- 6. Rika is a teacher and takes the train home. In what direction should she travel to get to the train station?
  - A. Northeast
- B. Southeast
- C. Southwest
- D. Northwest